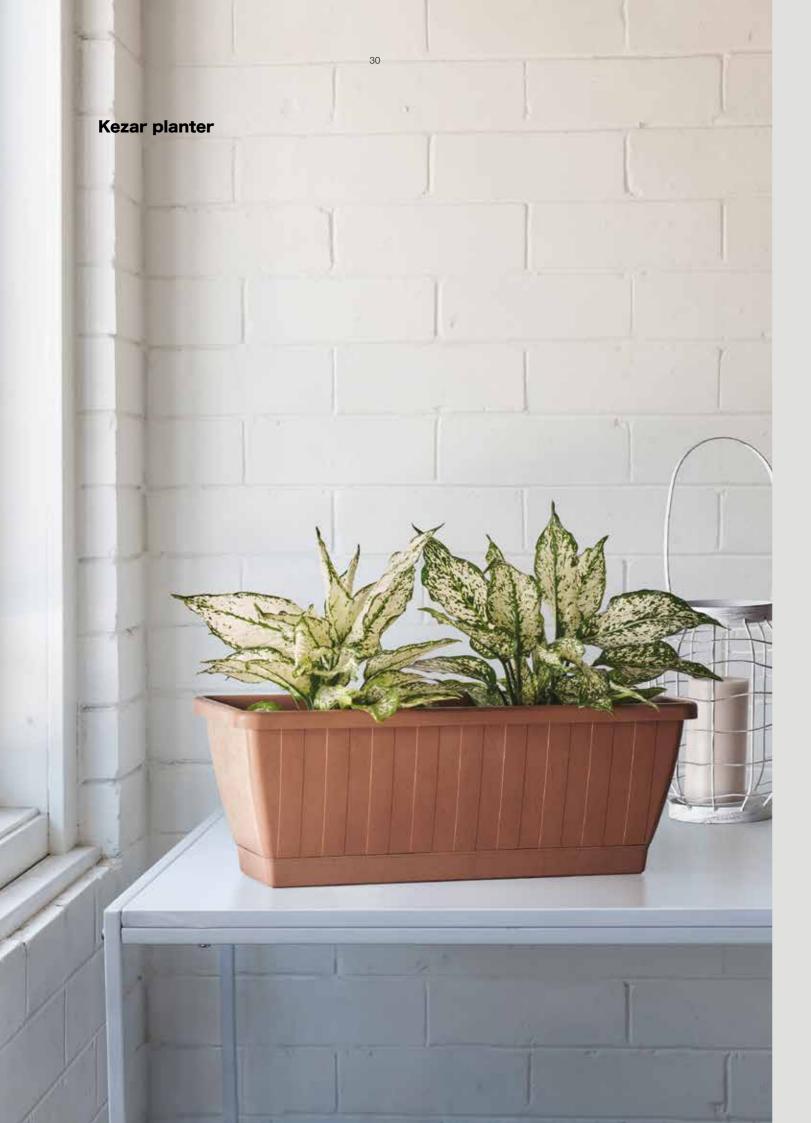

#### Kezar Greener planter with under-trays fitted

Ideal for balconies, the planter has a graceful design that makes it ideal for any context.

It is equipped with a practical interlocking under-tray that prevents spillage on the surfaces below, and ensures a useful reservoir for the plants.

|      |       | <b>ر</b>          |
|------|-------|-------------------|
| art. | size  | size<br>I x I x h |
| 3147 | cm 40 | cm 40 x 20 x 18   |
| 3148 | cm 50 | cm 50 x 20 x 18   |
| 3149 | cm 60 | cm 60 x 20 x 18   |
| 3150 | cm 80 | cm 80 x 20 x 18   |

The shades of the products may appear different due to the different colouring of the recycled materials.

anti-shock

UV-resistant