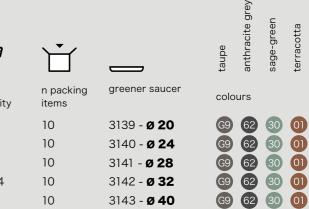

The Guya pots line can be combined with the recycled plastic saucer of the Medea Greener line.

|      |      | <b>√</b> _,   |                 |
|------|------|---------------|-----------------|
| art. | size | size<br>Ø x h | soil<br>capacit |
| 3134 | ø 20 | cm 20 x 15    | L 2.8           |
| 3135 | ø 25 | cm 25 x 19    | L 5.5           |
| 3136 | ø 30 | cm 30 x 23    | L 9.6           |
| 3137 | ø 35 | cm 35 x 26    | L 15.4          |
| 3138 | ø 40 | cm 40 x 30    | L 23            |