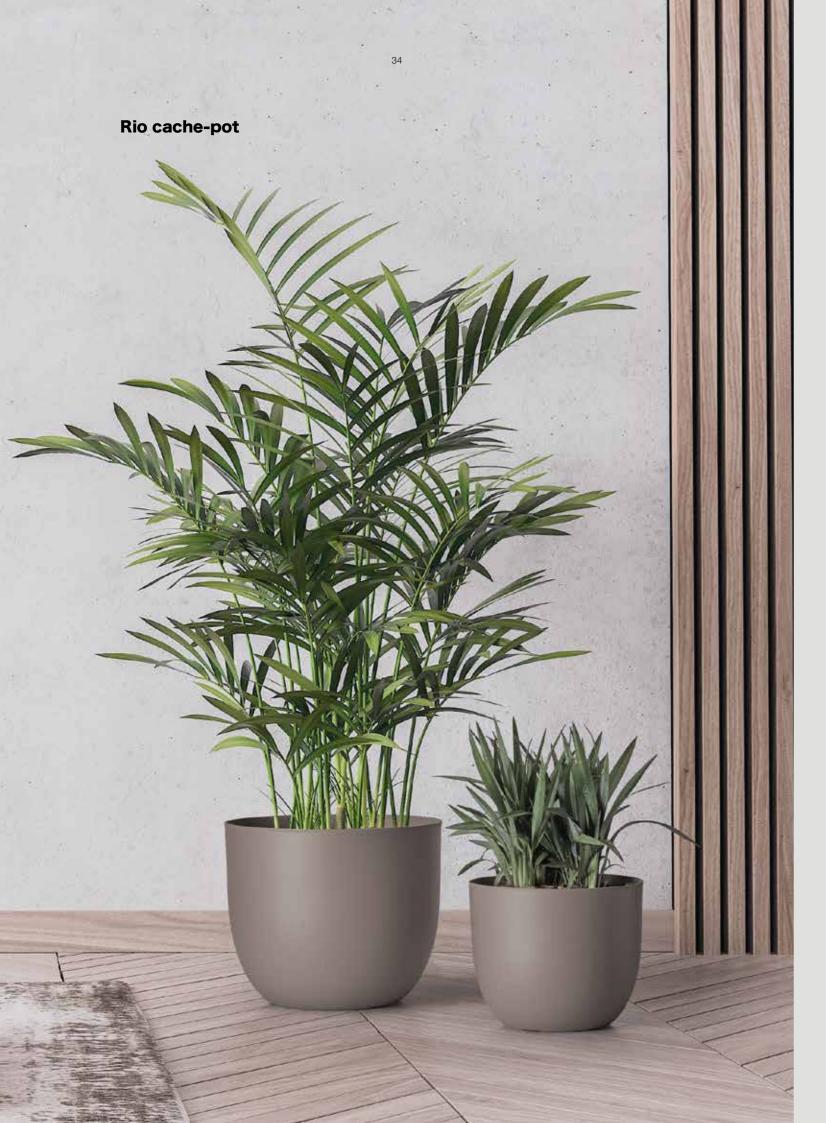

#### Rio Greener cache-pot

With its great stability, Rio is the ideal cache-pot for your pots and preventing liquid spillage. An interesting range of colours emphasises its soft, enveloping shape, making this cache-pot a true interior and exterior furnishing accessory.

If necessary, the bottom of the cache-pot can be perforated at the points indicated.

35

|      |      | <b>√</b> ,    |
|------|------|---------------|
| art. | size | size<br>Ø x h |
| 3174 | ø 30 | cm 29 x 24    |
| 3175 | Ø 35 | cm 34 x 28    |
| 3176 | ø 40 | cm 39 x 32,5  |