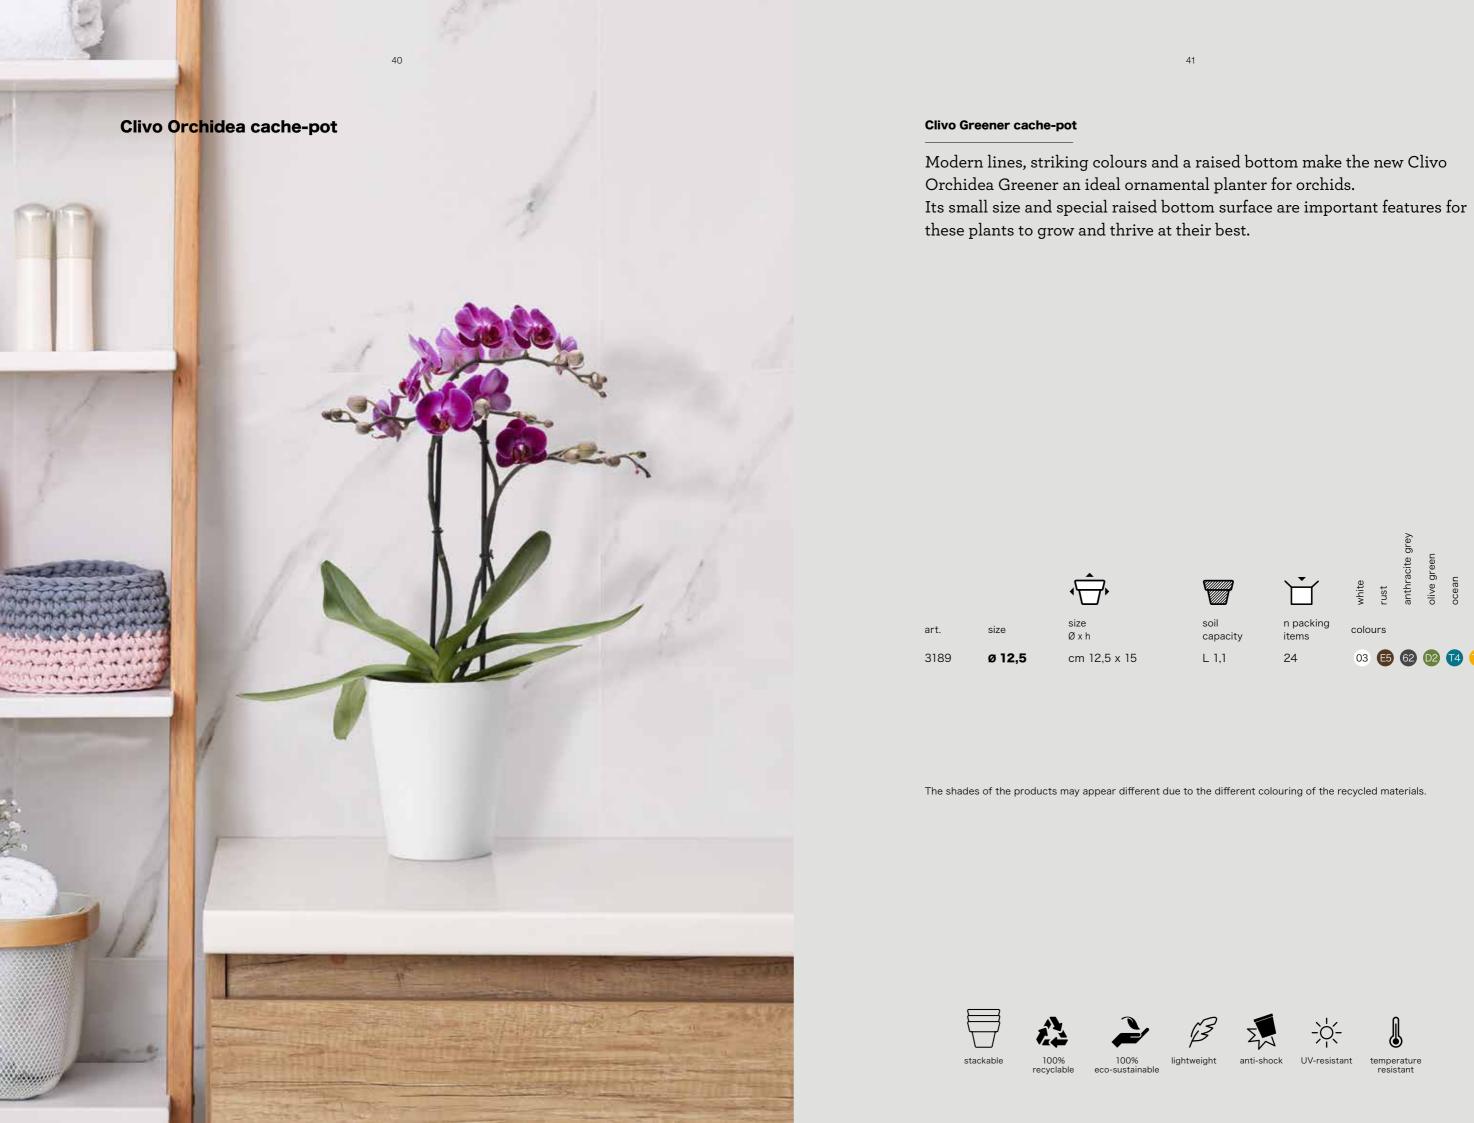

#### **Clivo Greener Plant Box**

Modern design and sleek lines characterise the Clivo Plant Box. Ideal for storing herbs or creating small plant and flower arrangements, furnishing both indoor and outdoor spaces with style.