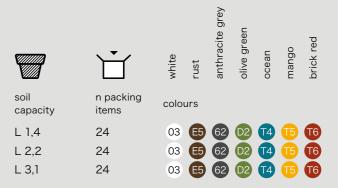

#### **Clivo Greener Plant Box**

Modern design and sleek lines characterise the Clivo Plant Box. Ideal for storing herbs or creating small plant and flower arrangements, furnishing both indoor and outdoor spaces with style.

The shades of the products may appear different due to the different colouring of the recycled materials.