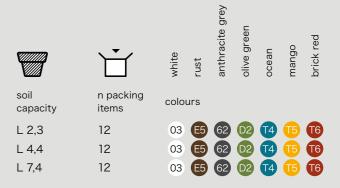

#### Rok Greener cache-pot

The clean, minimalist design is perfect for showcasing plants, especially with the surface having such a unique, tactile, embossed finish, pleasant to the touch.

Its slightly striped finish is declined in a rich collection of bold, mix-and-match tones, among which Mango colour is the newcomer.

|      |      | <b>ر</b>      |
|------|------|---------------|
| art. | size | size<br>Ø x h |
| 3195 | ø 20 | cm 20 x 18    |
| 3196 | ø 25 | cm 25 x 23    |
| 3197 | ø 30 | cm 30 x 29    |

We are a company that looks into the future and produces modern plastic pots from 1974. Ours is a story of big success as we have always believed that innovation can really make a difference. That's why we offer pots and planters for exterior and interior decoration distinguished by outstanding design and quality.