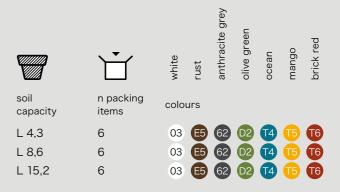

#### Rok plant bowl Greener

With its daring design, the new Rock plant bowl stands out for its entirely new finish on the surface: the new relief texture gives this cover an original look.

The surface is delightful to the touch and creates subtle shading with light thanks to its lightly ribbed finish.

|      |      | <b>ا</b> ل<br>→ |
|------|------|-----------------|
| art. | size | size<br>Ø x h   |
| 3192 | ø 20 | cm 20 x 11      |
| 3193 | ø 25 | cm 25 x 12,5    |
| 3194 | ø 30 | cm 30 x 14      |
|      |      |                 |