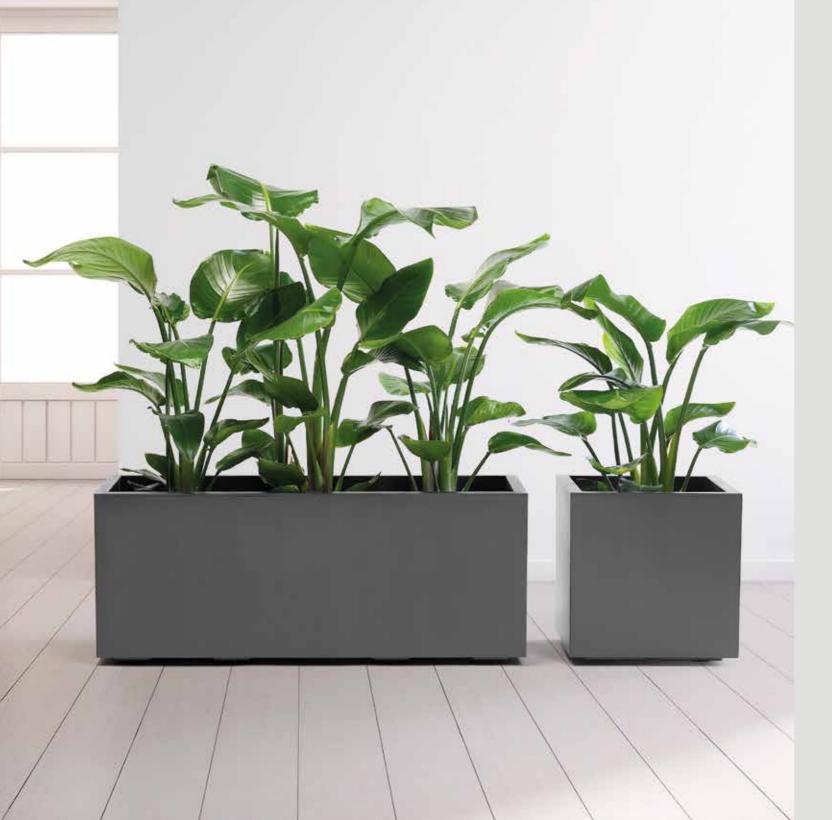

#### Kebe Greener plant box and squared pot

Kebe collection includes a large plant box and a squared pot with clean and linear design. Their double walls make them very resistant, while the injection molding technology ensures their lightness.

33

Equipped with adjustable castors, pot and plant box have a practical integrated water reserve, which offers permanent well-being to the plants.

art.

3154

Plant box Kebe

Squared pot Kebe 3157

32

UV-resistant