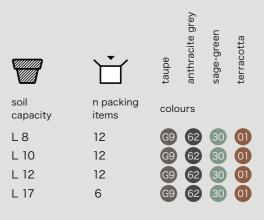

The Guya pots line can be combined with the recycled plastic saucer of the Medea Greener line.

|      |      | <b>√</b> _,   |                 |
|------|------|---------------|-----------------|
| art. | size | size<br>Ø x h | soil<br>capacit |
| 3134 | ø 20 | cm 20 x 15    | L 2.8           |
| 3135 | ø 25 | cm 25 x 19    | L 5.5           |
| 3136 | ø 30 | cm 30 x 23    | L 9.6           |
| 3137 | ø 35 | cm 35 x 26    | L 15.4          |
| 3138 | ø 40 | cm 40 x 30    | L 23            |

The shades of the products may appear different due to the different colouring of the recycled materials.

lightweight