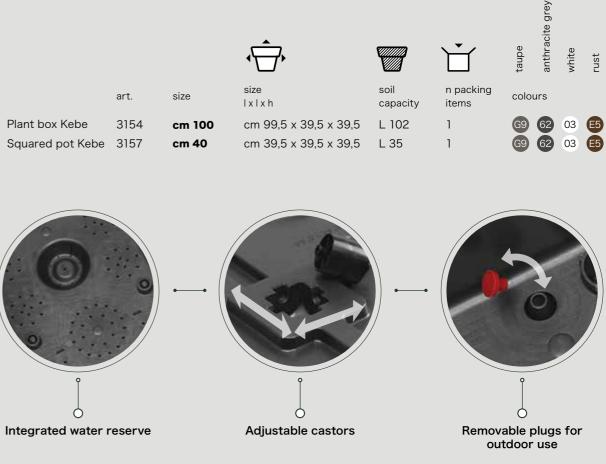

#### Kebe Greener plant box and squared pot

Kebe collection includes a large plant box and a squared pot with clean and linear design. Their double walls make them very resistant, while the injection molding technology ensures their lightness.

33

Equipped with adjustable castors, pot and plant box have a practical integrated water reserve, which offers permanent well-being to the plants.

art.

3154

Plant box Kebe

Squared pot Kebe 3157

32

UV-resistant