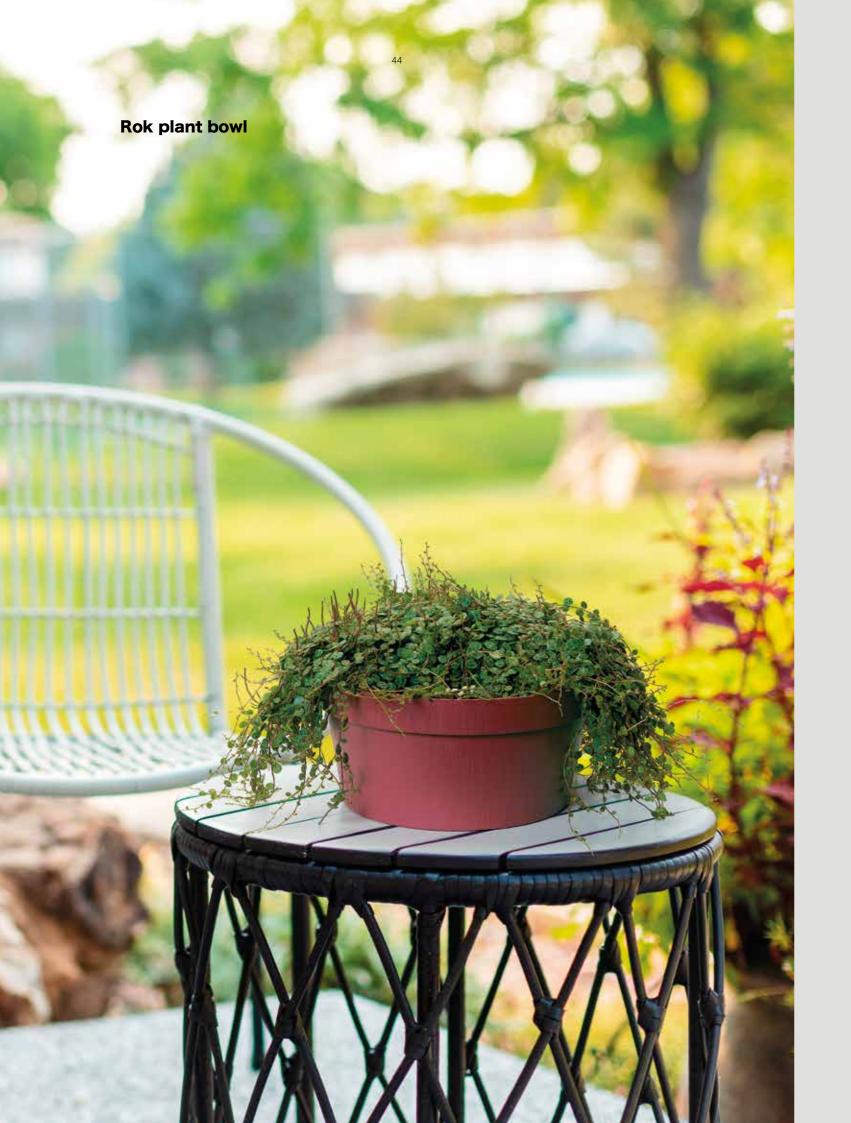

#### Rok plant bowl Greener

With its daring design, the new Rock plant bowl stands out for its entirely new finish on the surface: the new relief texture gives this cover an original look.

The surface is delightful to the touch and creates subtle shading with light thanks to its lightly ribbed finish.