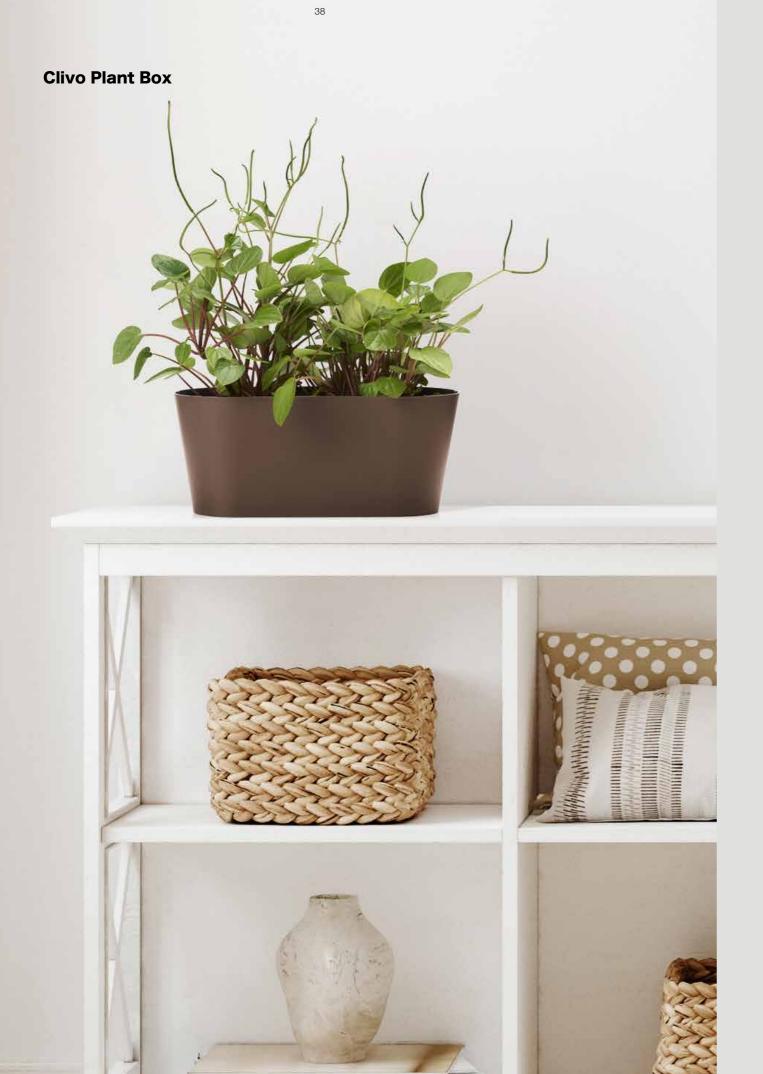

#### **Clivo Greener Plant Box**

Modern design and sleek lines characterise the Clivo Plant Box. Ideal for storing herbs or creating small plant and flower arrangements, furnishing both indoor and outdoor spaces with style.