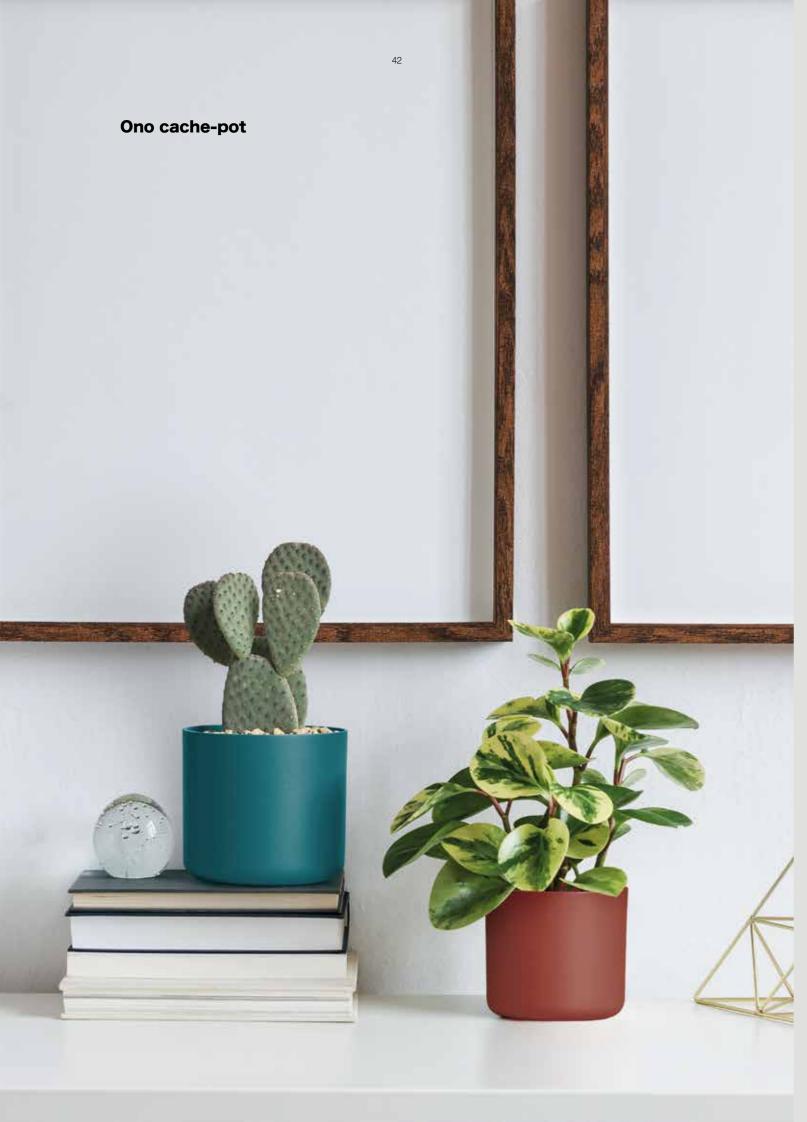

#### Ono Greener cache-pot

The striking design combined with the width of the base makes Ono a stable cache-pot for small plants. You can choose from an attractive range of colours in line with the latest trends.

The solidity of Ono also makes it an excellent decorative item.

|      |      | <b>ا</b> لُ   |
|------|------|---------------|
| art. | size | size<br>Ø x h |
| 3180 | ø 11 | cm 11 x 10    |
| 3181 | ø 13 | cm 13 x 12    |