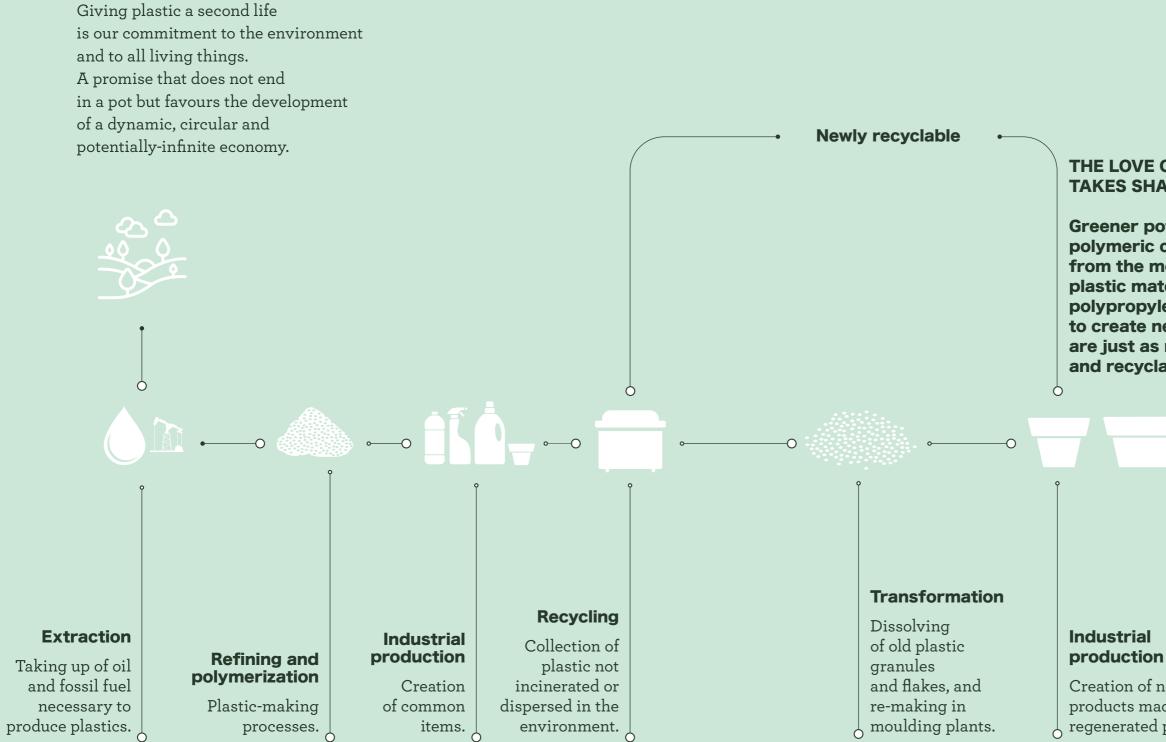

### THE LOVE OF NATURE TAKES SHAPE.

Greener pots are made of a polymeric compound obtained from the most common recycled plastic materials (especially polypropylene), reworked to create new products that are just as resistant, durable and recyclable.

Creation of new products made of regenerated plastic.