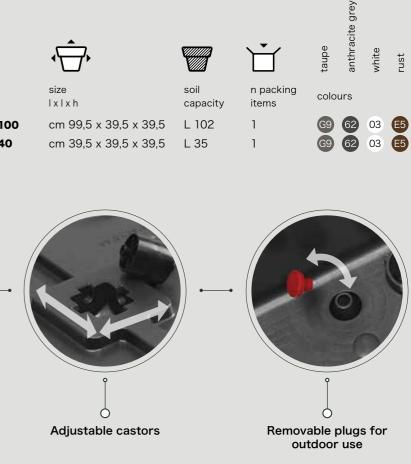

#### Kebe Greener plant box and squared pot

Kebe collection includes a large plant box and a squared pot with clean and linear design. Their double walls make them very resistant, while the injection molding technology ensures their lightness.

33

Equipped with adjustable castors, pot and plant box have a practical integrated water reserve, which offers permanent well-being to the plants.

art.

3154

Plant box Kebe

Squared pot Kebe 3157

32

UV-resistant