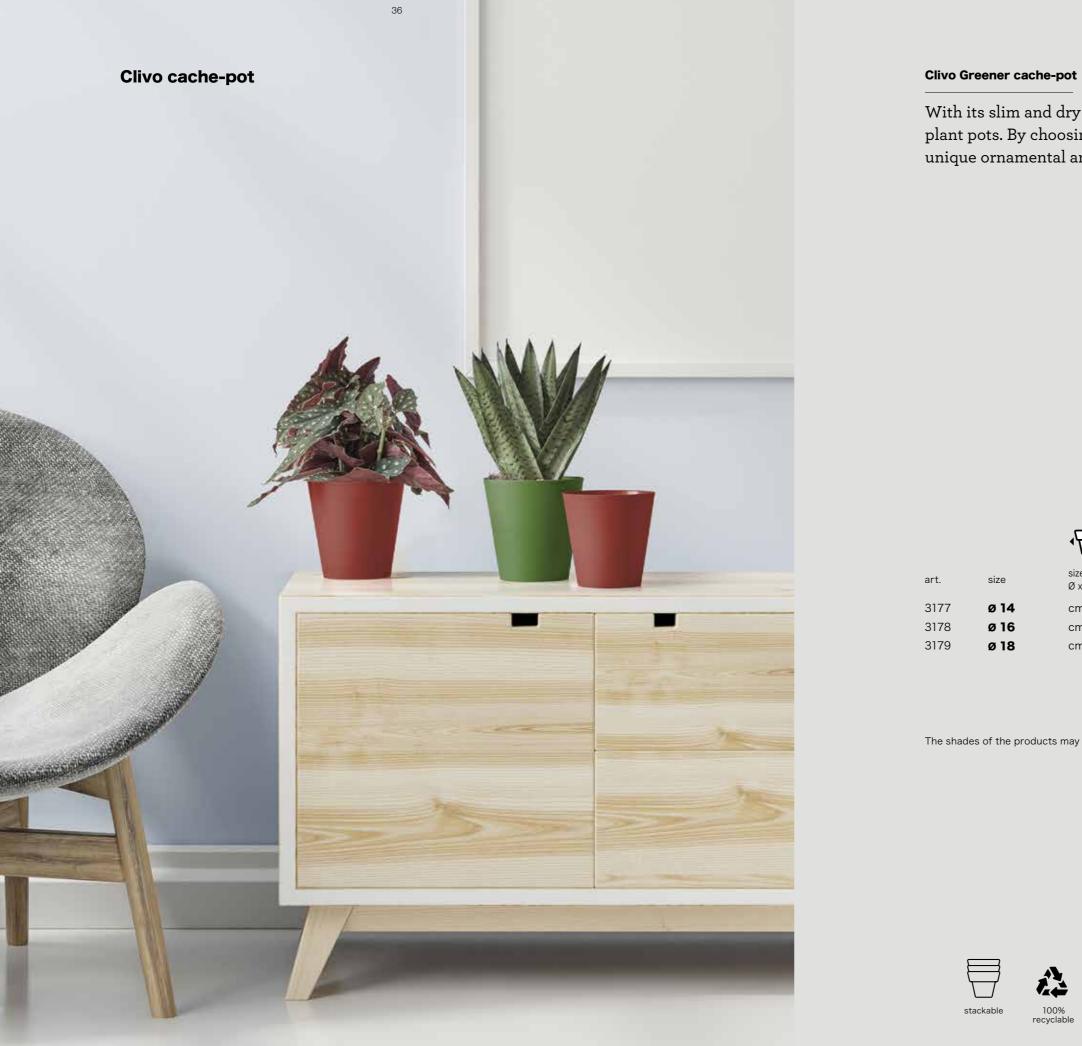

#### 

lightweigh

With its slim and dry design, the Clivo cache-pot is suitable for small plant pots. By choosing between different colours, you can create unique ornamental areas, both indoors and outdoors.

| size | size<br>Ø x h |
|------|---------------|
| ø 14 | cm 14 x 14    |
| ø 16 | cm 16 x 16    |
| ø 18 | cm 18 x 18    |
|      |               |