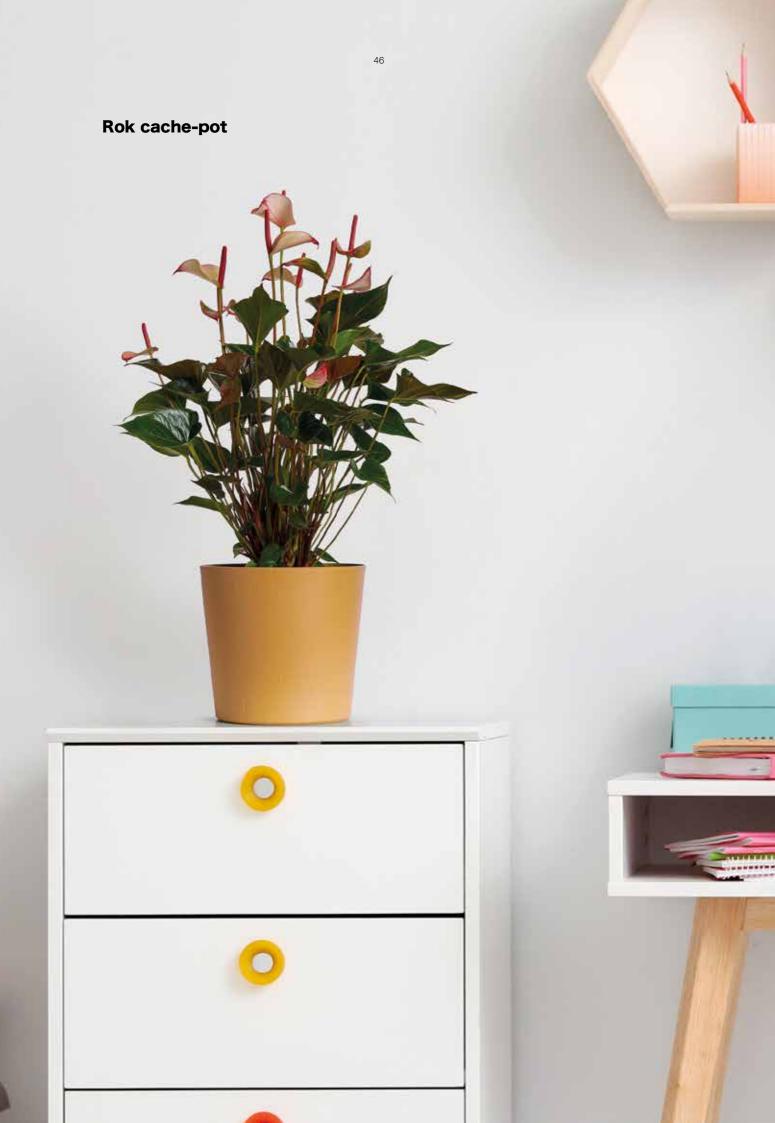

#### Rok Greener cache-pot

The clean, minimalist design is perfect for showcasing plants, especially with the surface having such a unique, tactile, embossed finish, pleasant to the touch.

Its slightly striped finish is declined in a rich collection of bold, mix-and-match tones, among which Mango colour is the newcomer.