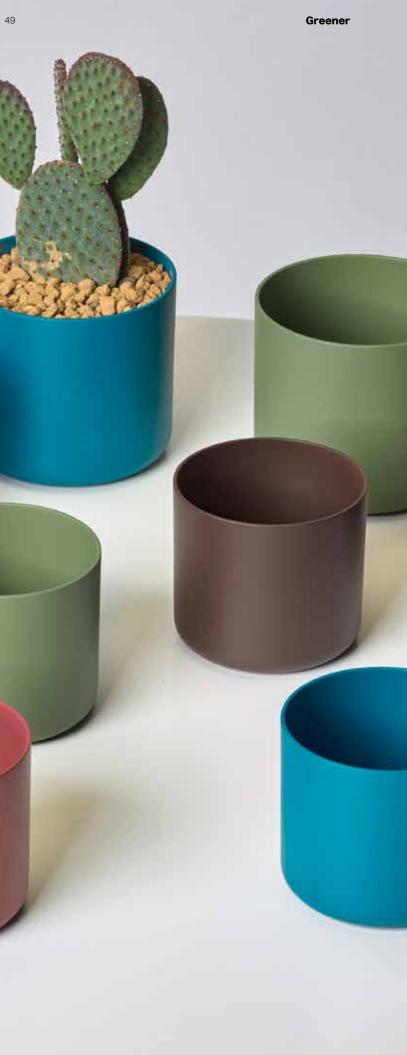

### The seed of a better future.

7

The Greener collection is the result of a love for the environment and bears the mark of this origin. The shades of the products may appear different due to the different colouring of the recycled materials. This aspect highlights the intrinsic value of every pot, which also becomes an item to chose because of its appreciable uniqueness.

#### 

lightweigh

With its slim and dry design, the Clivo cache-pot is suitable for small plant pots. By choosing between different colours, you can create unique ornamental areas, both indoors and outdoors.